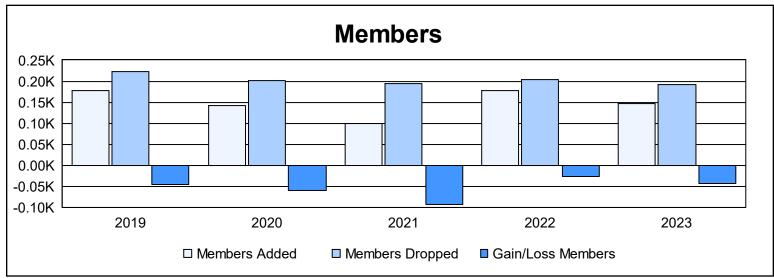

District 103SW As of June 2023 Cumulative

| Year      | New<br>Clubs | Dropped<br>Clubs | Gain/<br>Loss<br>Clubs | New<br>Members | Charter<br>Members | Reinstate<br>Members | Transfer<br>Members | Total<br>Member<br>Added | Total<br>Members<br>Dropped | Gain/<br>Loss<br>Members |
|-----------|--------------|------------------|------------------------|----------------|--------------------|----------------------|---------------------|--------------------------|-----------------------------|--------------------------|
| 2018-2019 | 0            | 1                | -1                     | 136            | 0                  | 11                   | 30                  | 177                      | 223                         | -46                      |
| 2019-2020 | 1            | 0                | 1                      | 98             | 20                 | 4                    | 19                  | 141                      | 202                         | -61                      |
| 2020-2021 | 2            | 3                | -1                     | 43             | 40                 | 8                    | 8                   | 99                       | 193                         | -94                      |
| 2021-2022 | 0            | 4                | -4                     | 132            | 2                  | 3                    | 40                  | 177                      | 204                         | -27                      |
| 2022-2023 | 0            | 3                | -3                     | 123            | 0                  | 4                    | 20                  | 147                      | 191                         | -44                      |
| Average   | 1            | 2                | -2                     | 106            | 12                 | 6                    | 23                  | 148                      | 203                         | -54                      |