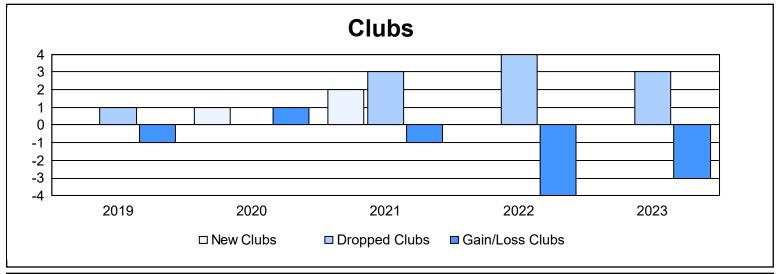

District 103SW As of June 2023 Cumulative

| Year      | New<br>Clubs | Dropped<br>Clubs | Gain/<br>Loss<br>Clubs | New<br>Members | Charter<br>Members | Reinstate<br>Members | Transfer<br>Members | Total<br>Member<br>Added | Total<br>Members<br>Dropped | Gain/<br>Loss<br>Members |
|-----------|--------------|------------------|------------------------|----------------|--------------------|----------------------|---------------------|--------------------------|-----------------------------|--------------------------|
| 2018-2019 | 0            | 1                | -1                     | 136            | 0                  | 11                   | 30                  | 177                      | 223                         | -46                      |
| 2019-2020 | 1            | 0                | 1                      | 98             | 20                 | 4                    | 19                  | 141                      | 202                         | -61                      |
| 2020-2021 | 2            | 3                | -1                     | 43             | 40                 | 8                    | 8                   | 99                       | 193                         | -94                      |
| 2021-2022 | 0            | 4                | -4                     | 132            | 2                  | 3                    | 40                  | 177                      | 204                         | -27                      |
| 2022-2023 | 0            | 3                | -3                     | 123            | 0                  | 4                    | 20                  | 147                      | 191                         | -44                      |
| Average   | 1            | 2                | -2                     | 106            | 12                 | 6                    | 23                  | 148                      | 203                         | -54                      |